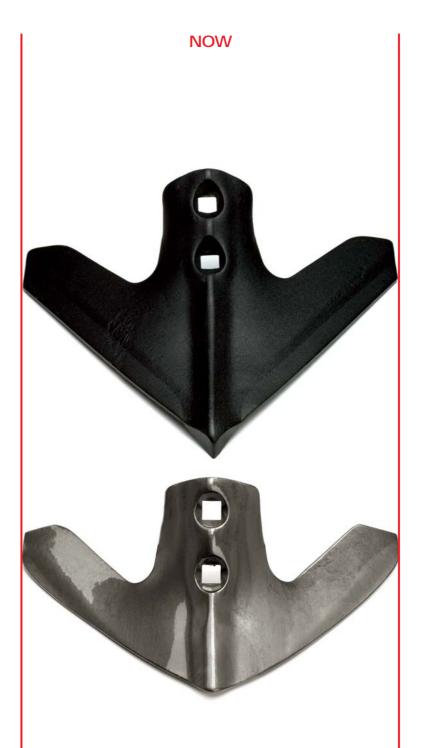

### **MORE Constancy**

The reshaped wings have a constant 270 mm working width maintained as they wear away with use.

UltraFORM 📫 NERVPower

With the two sides reinforced, not only the point is always sharp but also the sweep lasts longer.