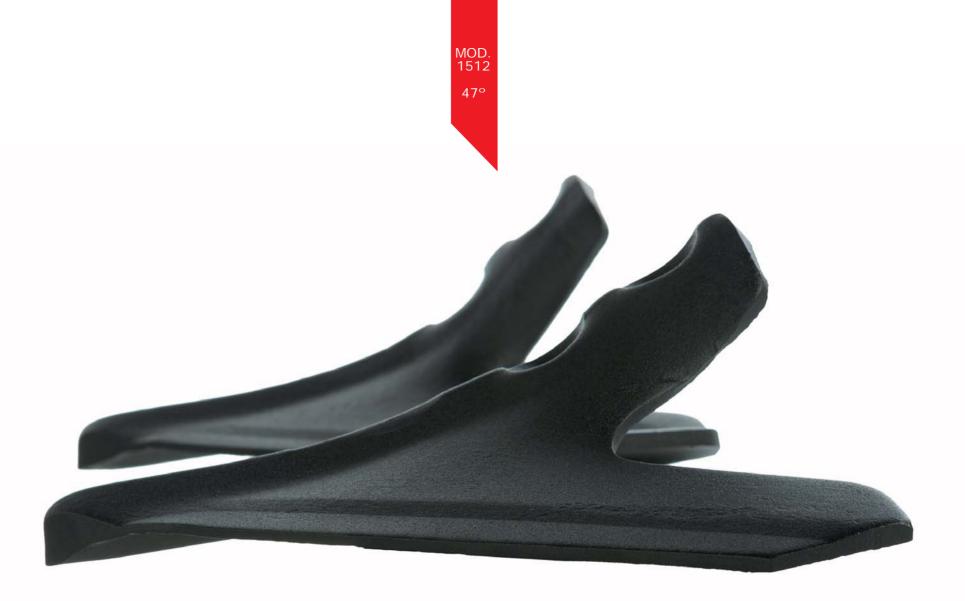

### Variety The test of te

The 1512 model with 47° working angle will allow you to work with less working depth. If more working depth is needed, the 1513 model has 35.5° working angle.