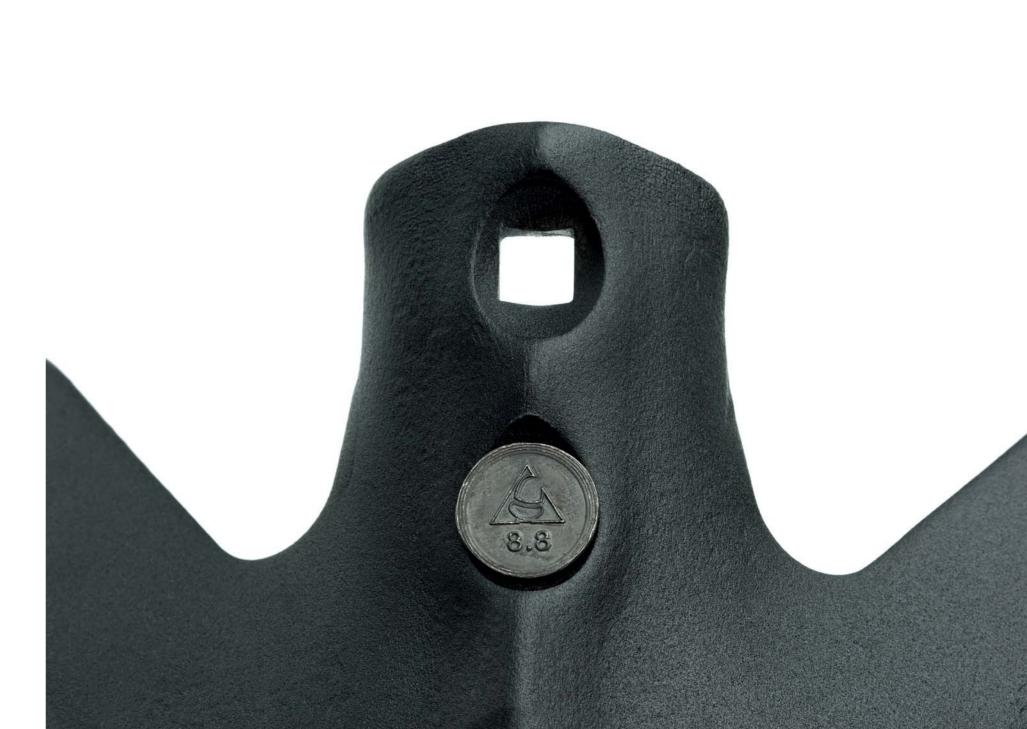

## **Protection**

Thanks to a deeper countersink, the bolts will always be protected.