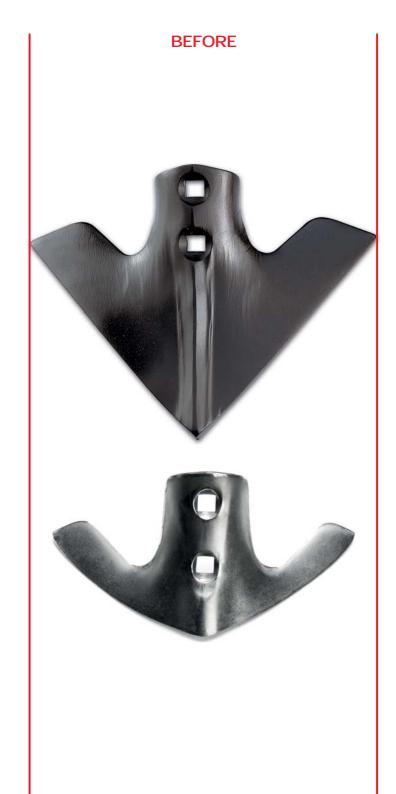

### **MORE Constancy**

The reshaped wings have a constant 270 mm working width maintained as they wear away with use.

UltraFORM 📫 NERVPower

With the two sides reinforced, not only the point is always sharp but also the sweep lasts longer.