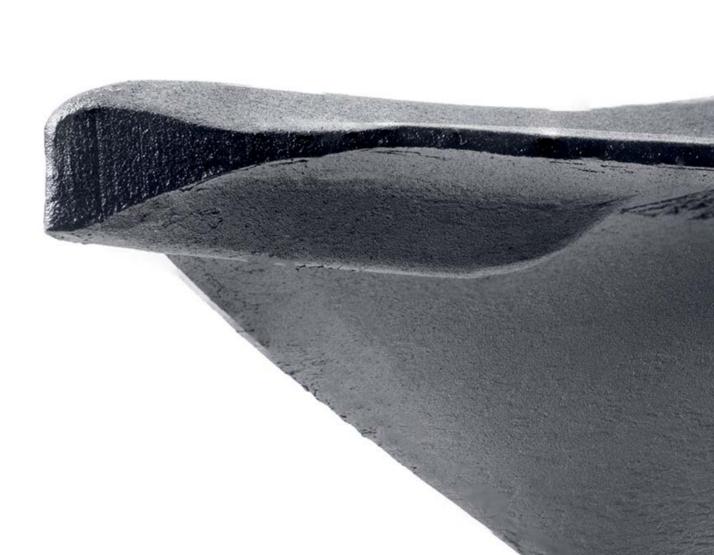

### **MORE Constancy**

The reshaped wings have a constant 270 mm working width maintained as they wear away with use.

UltraFORM 📫 NERVPower

With the two sides reinforced, not only the point is always sharp but also the sweep lasts longer.

## **Protection**

Thanks to a deeper countersink, the bolts will always be protected.