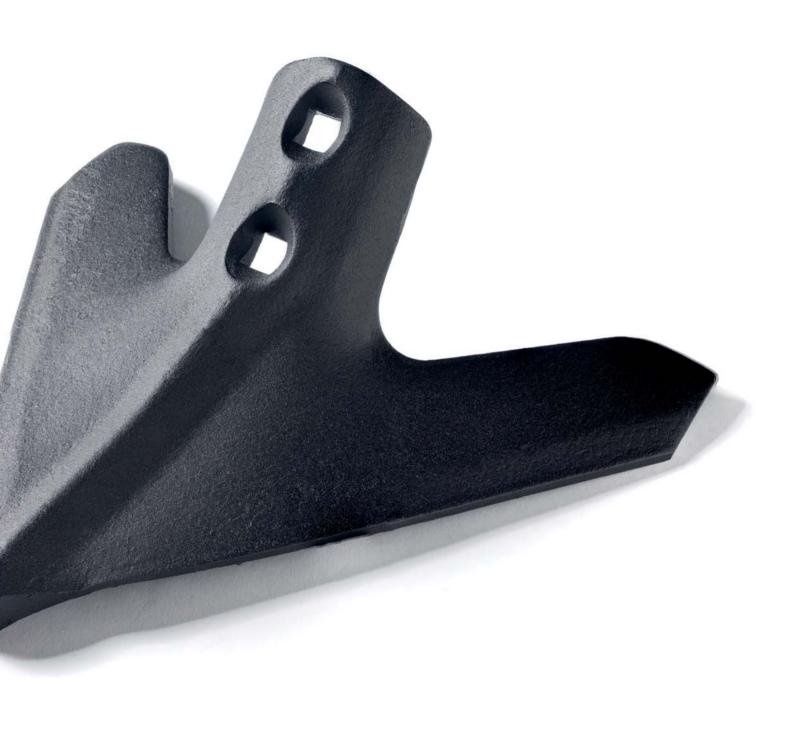

# **Efficiency**

The incomparable redesigned sweeps maintain the Bellota essence but now last longer.

### **MORE Constancy**

The reshaped wings have a constant 270 mm working width maintained as they wear away with use.

UltraFORM 📫 NERVPower

With the two sides reinforced, not only the point is always sharp but also the sweep lasts longer.

## **Protection**

Thanks to a deeper countersink, the bolts will always be protected.